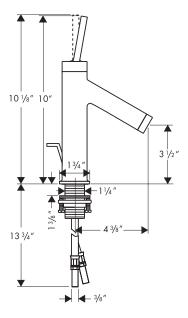

## **Installation Notes**

3/8" supply hoses - requires 3/8" compression fittings

The measurements shown are for reference only.

Products and specifications shown are subject to change without notice.

Specification sheet revised 10/2007